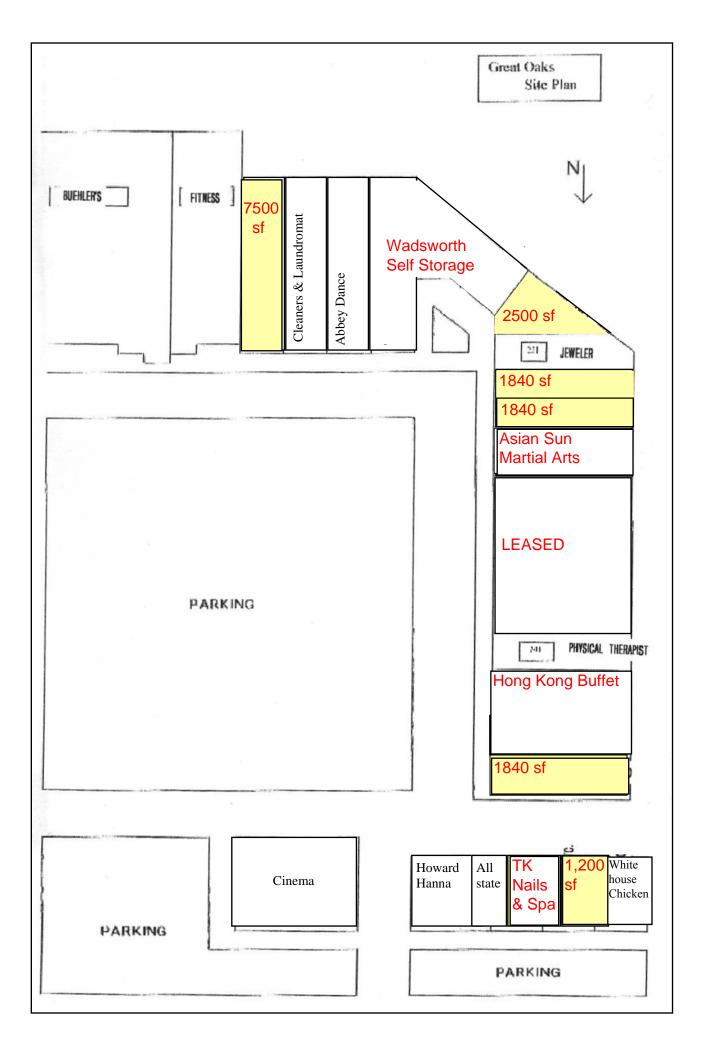

## **FOR LEASE** Great Oaks Plaza Wadsworth, Ohio

## 1,200 - 7,500 square feet available

Description: 175 - 227 Great Oaks Trail located off of High Street.

**Co-Tenants:** Inline with Buehlers, Fitness Zone, Howard Hanna, Hong Kong Buffet, Asian Sun, Whitehouse Chicken, Allstate Insurance, Abbey Dance, TK Nails, etc.