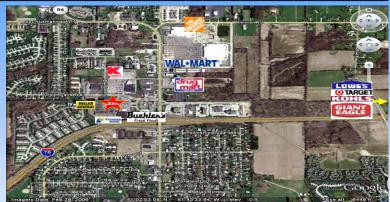

**Nearby Tenants:** Walmart, Home Depot, Discount Drug Mart, Aldi's, Goodwill, Big Lots, Dunham's, Tractor Supply, Peebles, Dollar Tree, Panera Bread, Chipotle, McDonald's, etc.